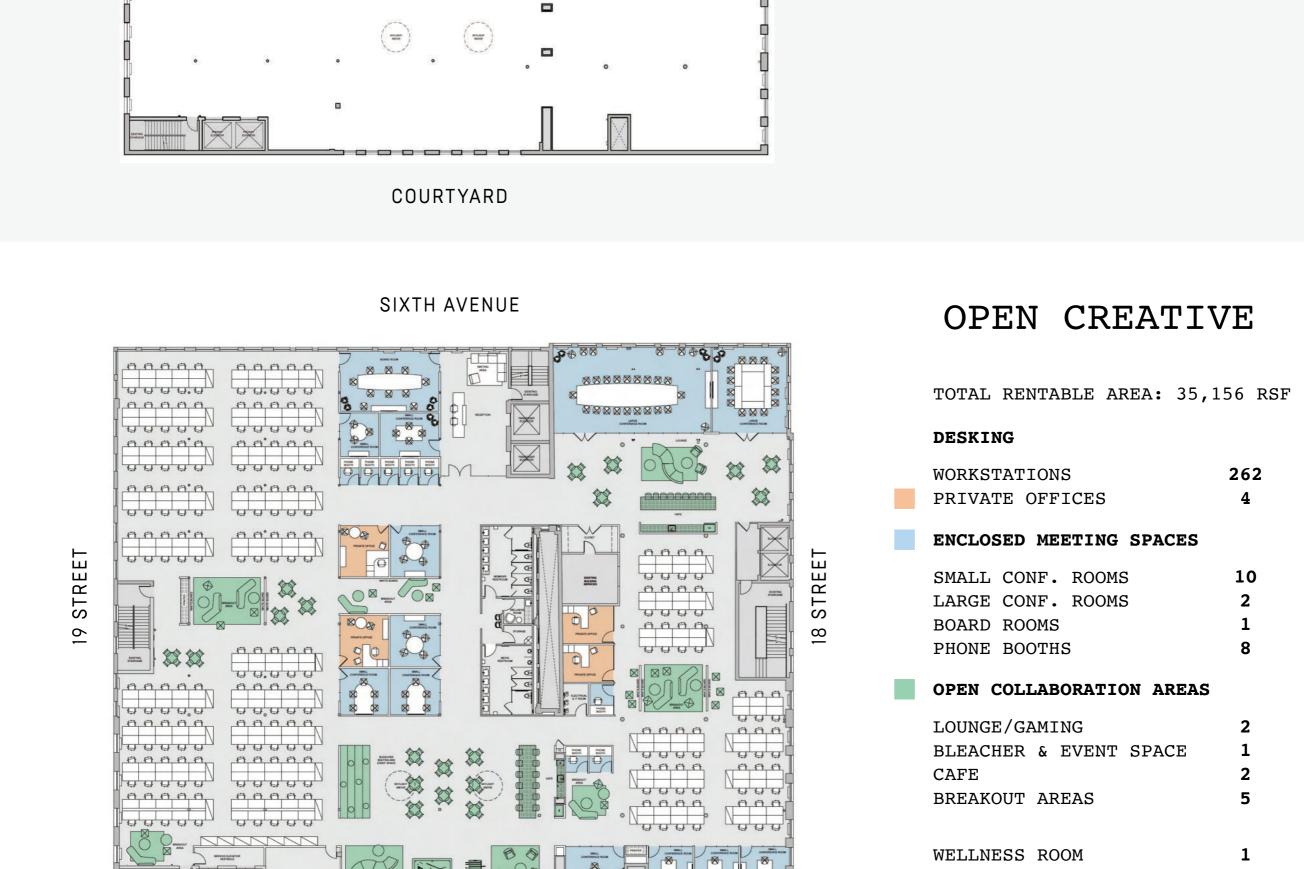

## CORE & SHELL

FULL FLOOR OF 35,156 SF AVAILABLE

ATTENDED LOBBY

SIXTH AVENUE

COURTYARD

SIXTH AVENUE

19 STREET

TOTAL RENTABLE AREA: 35,156 RSF **DESKING** WORKSTATIONS PRIVATE OFFICES **EXECUTIVE DESKS ENCLOSED MEETING SPACES** STRE STR SMALL CONF. ROOMS 0000 LARGE CONF. ROOMS 8888 BOARD ROOMS PHONE BOOTHS 8 8 8 8 9999 **OPEN COLLABORATION AREAS** 00 0000 0000 LOUNGE/GAMING 9999 9999 BLEACHER & EVENT SPACE 9999 CAFE 0000 BREAKOUT AREAS 9999 WELLNESS ROOM DOWNLOAD PLAN COURTYARD SIXTH AVENUE INTERNAL OFFICES TOTAL RENTABLE AREA: 35,156 RSF 00000 88888 **DESKING** 99,999 88888