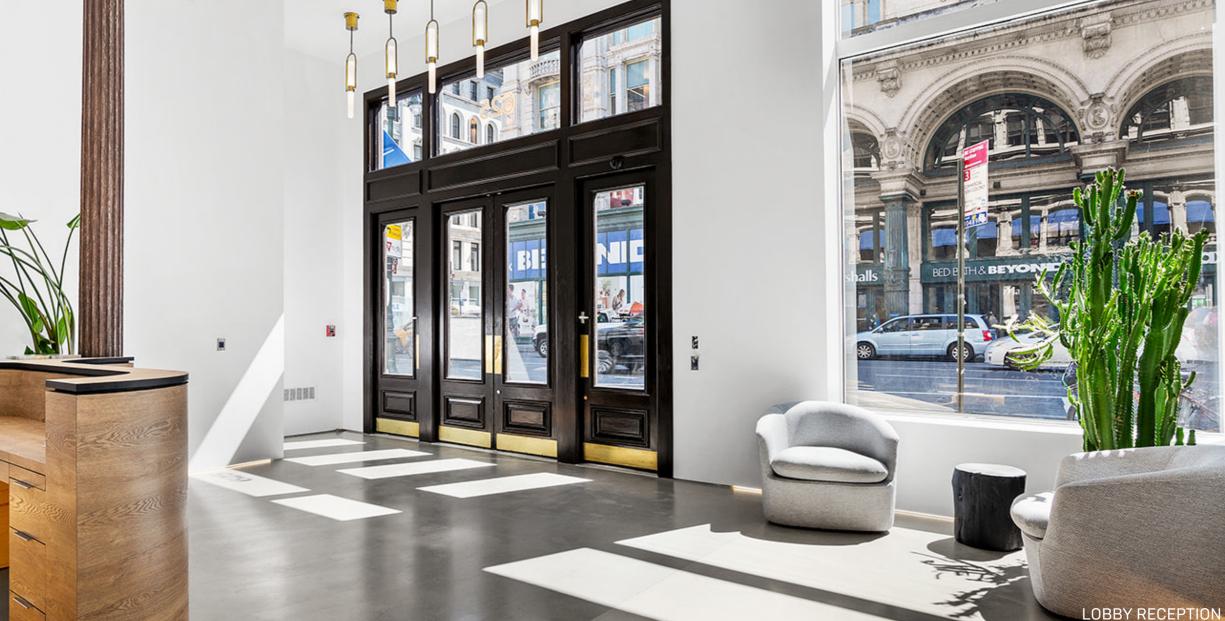

## CORE & SHELL

FULL FLOOR OF 35,156 SF AVAILABLE

ATTENDED LOBBY

SIXTH AVENUE

COURTYARD

SIXTH AVENUE

19 STREET

TOTAL RENTABLE AREA: 35,156 RSF **DESKING** WORKSTATIONS PRIVATE OFFICES **EXECUTIVE DESKS ENCLOSED MEETING SPACES** STRE STR SMALL CONF. ROOMS 0000 LARGE CONF. ROOMS 8888 BOARD ROOMS PHONE BOOTHS 8 8 8 8 9999 **OPEN COLLABORATION AREAS** 00 0000 0000 LOUNGE/GAMING 9999 9999 BLEACHER & EVENT SPACE 9999 CAFE 0000 BREAKOUT AREAS 9999 WELLNESS ROOM DOWNLOAD PLAN COURTYARD SIXTH AVENUE INTERNAL OFFICES TOTAL RENTABLE AREA: 35,156 RSF 00000 88888 **DESKING** 99,999 88888