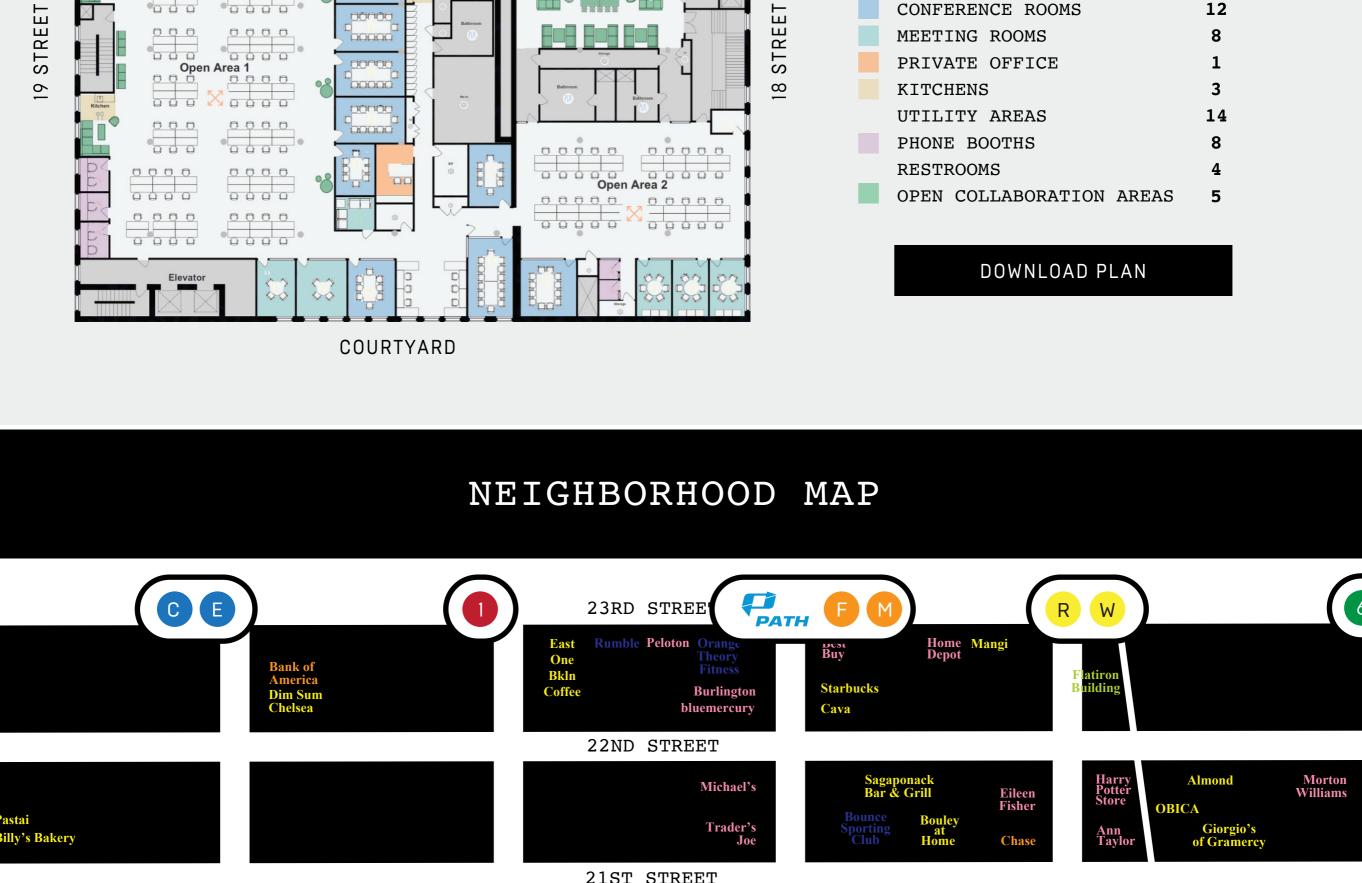

• NARROW COLUMNS

NEW ROOF DECK

(WITH ELEVATOR ACCESS)

• TENANT-CONTROLLED HVAC

2ND FLOOR EXISTING INSTALLATION

DOWNLOAD PLAN

DOWNLOAD PLAN

PERIMETER OFFICES

0000

WORKSTATIONS

MEETING ROOMS

PRIVATE OFFICE

CONFERENCE ROOMS

194

12

8