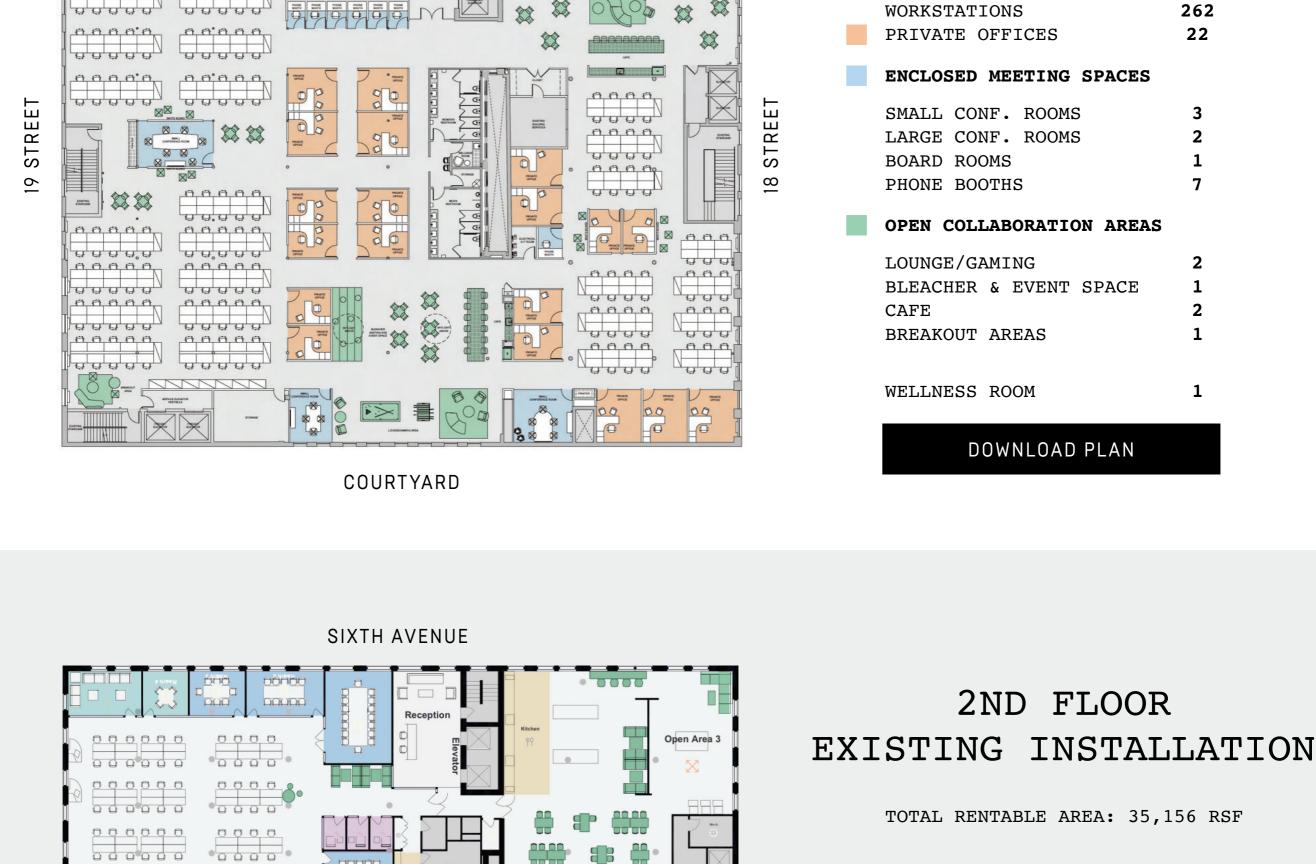

## CORE & SHELL

FULL FLOOR OF 35,156 SF AVAILABLE

ATTENDED LOBBY

SIXTH AVENUE

COURTYARD

SIXTH AVENUE

19 STREET

TOTAL RENTABLE AREA: 35,156 RSF **DESKING** WORKSTATIONS PRIVATE OFFICES **EXECUTIVE DESKS ENCLOSED MEETING SPACES** STRE STR SMALL CONF. ROOMS 0000 LARGE CONF. ROOMS 8888 BOARD ROOMS PHONE BOOTHS 8 8 8 8 9999 **OPEN COLLABORATION AREAS** 00 0000 0000 LOUNGE/GAMING 9999 9999 BLEACHER & EVENT SPACE 9999 CAFE 0000 BREAKOUT AREAS 9999 WELLNESS ROOM DOWNLOAD PLAN COURTYARD SIXTH AVENUE INTERNAL OFFICES TOTAL RENTABLE AREA: 35,156 RSF 00000 88888 **DESKING** 99,999 88888