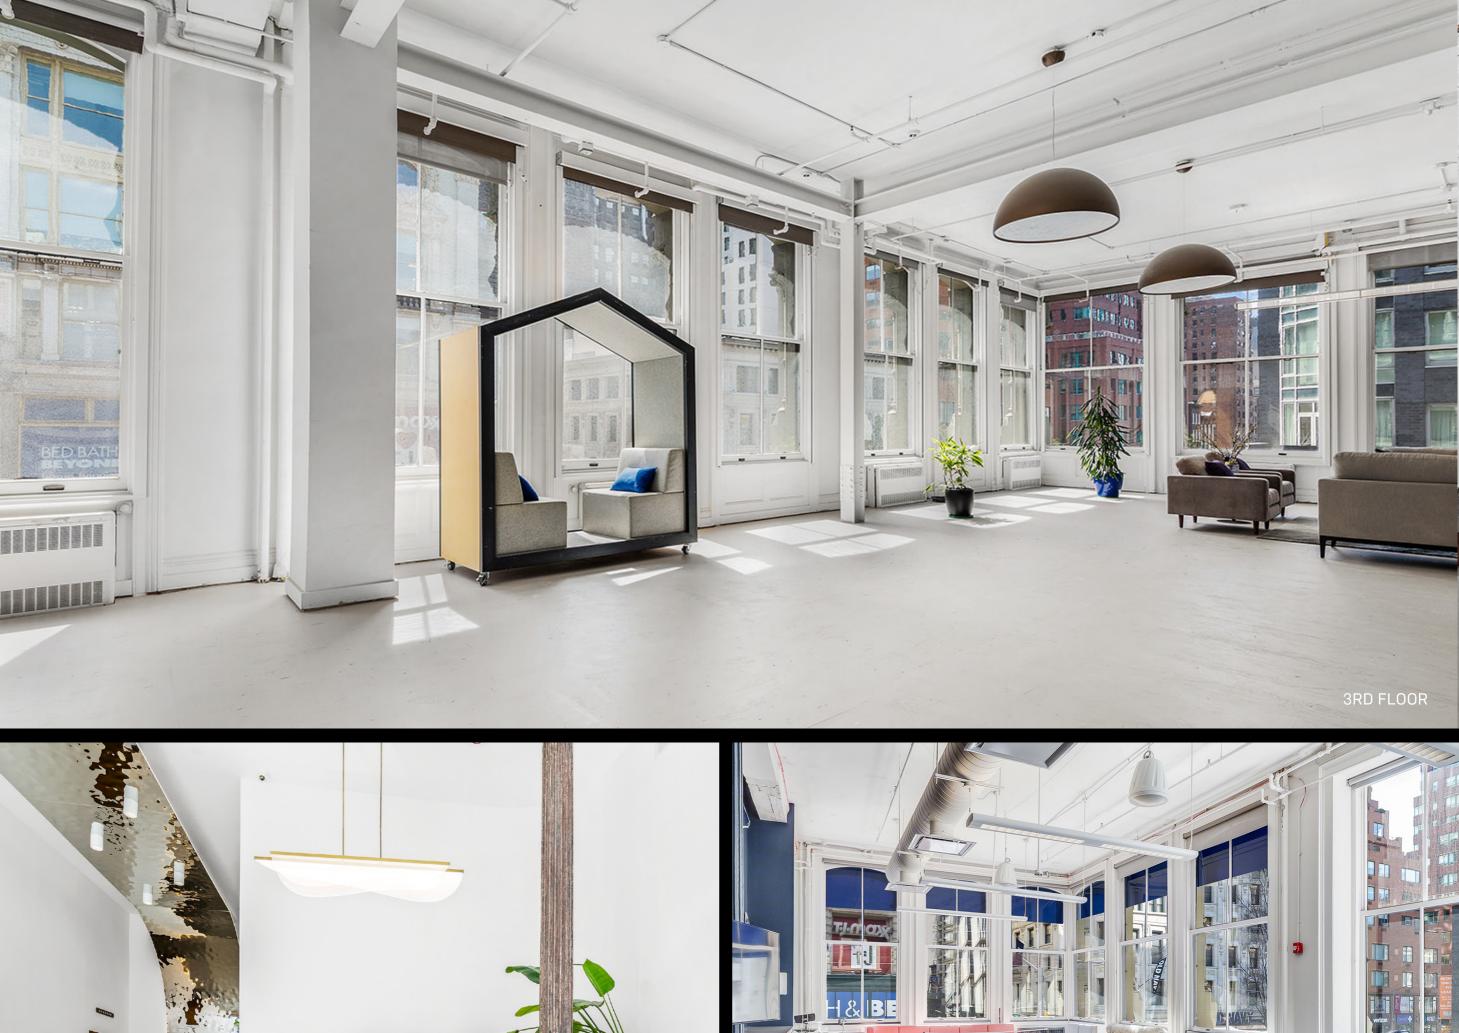

## CORE & SHELL

FULL FLOOR OF 35,156 SF AVAILABLE

ATTENDED LOBBY

SIXTH AVENUE

COURTYARD

SIXTH AVENUE

19 STREET

TOTAL RENTABLE AREA: 35,156 RSF **DESKING** WORKSTATIONS PRIVATE OFFICES **EXECUTIVE DESKS ENCLOSED MEETING SPACES** STRE STR SMALL CONF. ROOMS 0000 LARGE CONF. ROOMS 8888 BOARD ROOMS PHONE BOOTHS 8 8 8 8 9999 **OPEN COLLABORATION AREAS** 00 0000 0000 LOUNGE/GAMING 9999 9999 BLEACHER & EVENT SPACE 9999 CAFE 0000 BREAKOUT AREAS 9999 WELLNESS ROOM DOWNLOAD PLAN COURTYARD SIXTH AVENUE INTERNAL OFFICES TOTAL RENTABLE AREA: 35,156 RSF 00000 88888 **DESKING** 99,999 88888