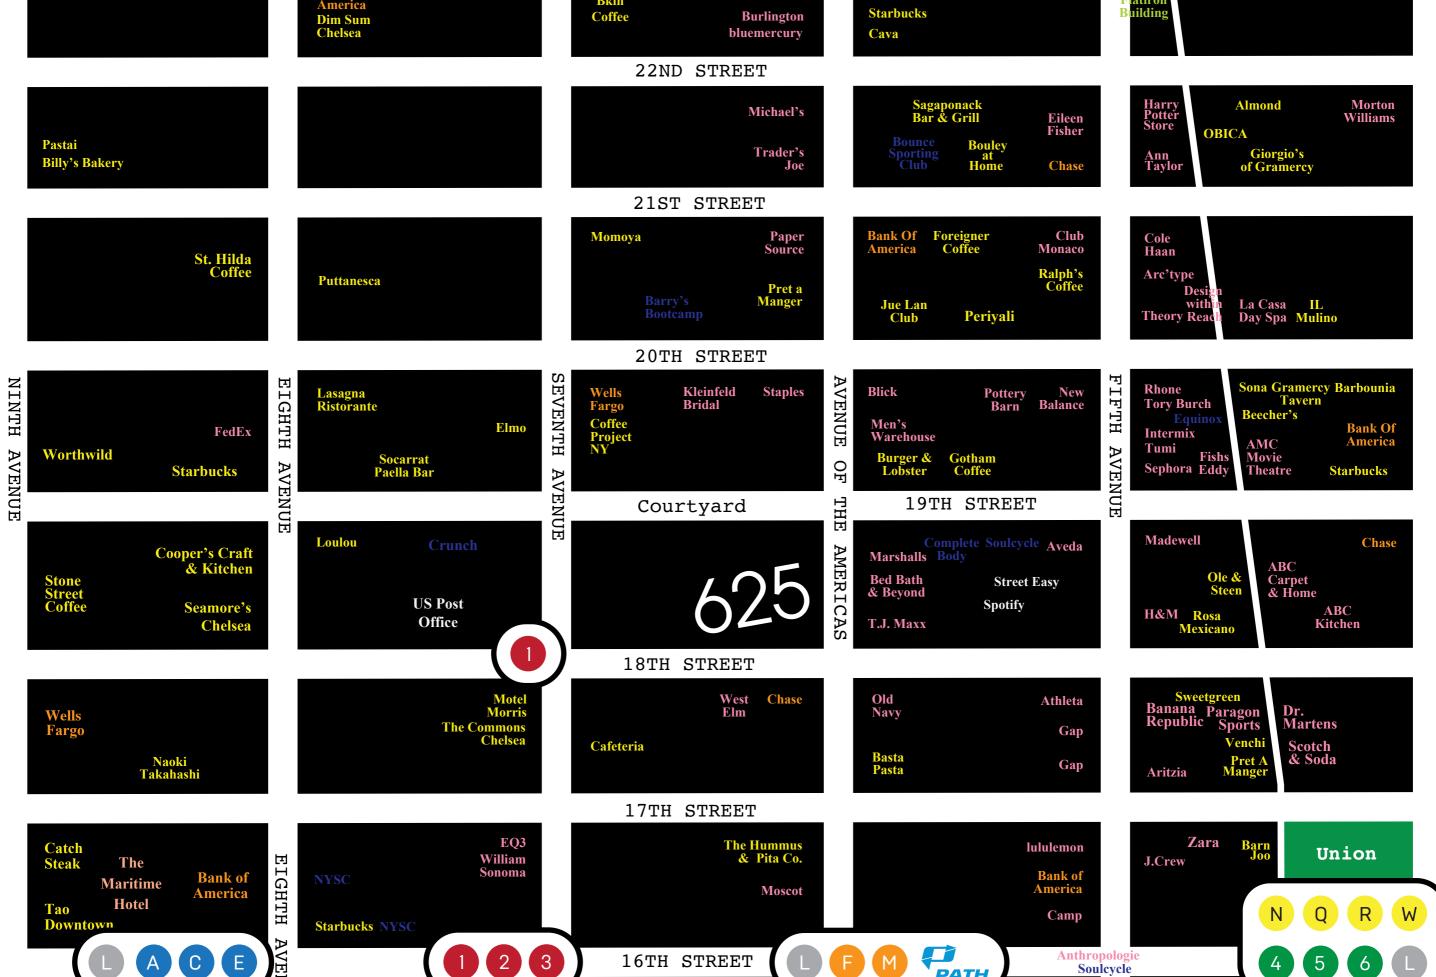

1

Google

Jack's Wife Freda

Safavieh Home

Joe Coffee

Citibank

Square

Park

**Bandier**