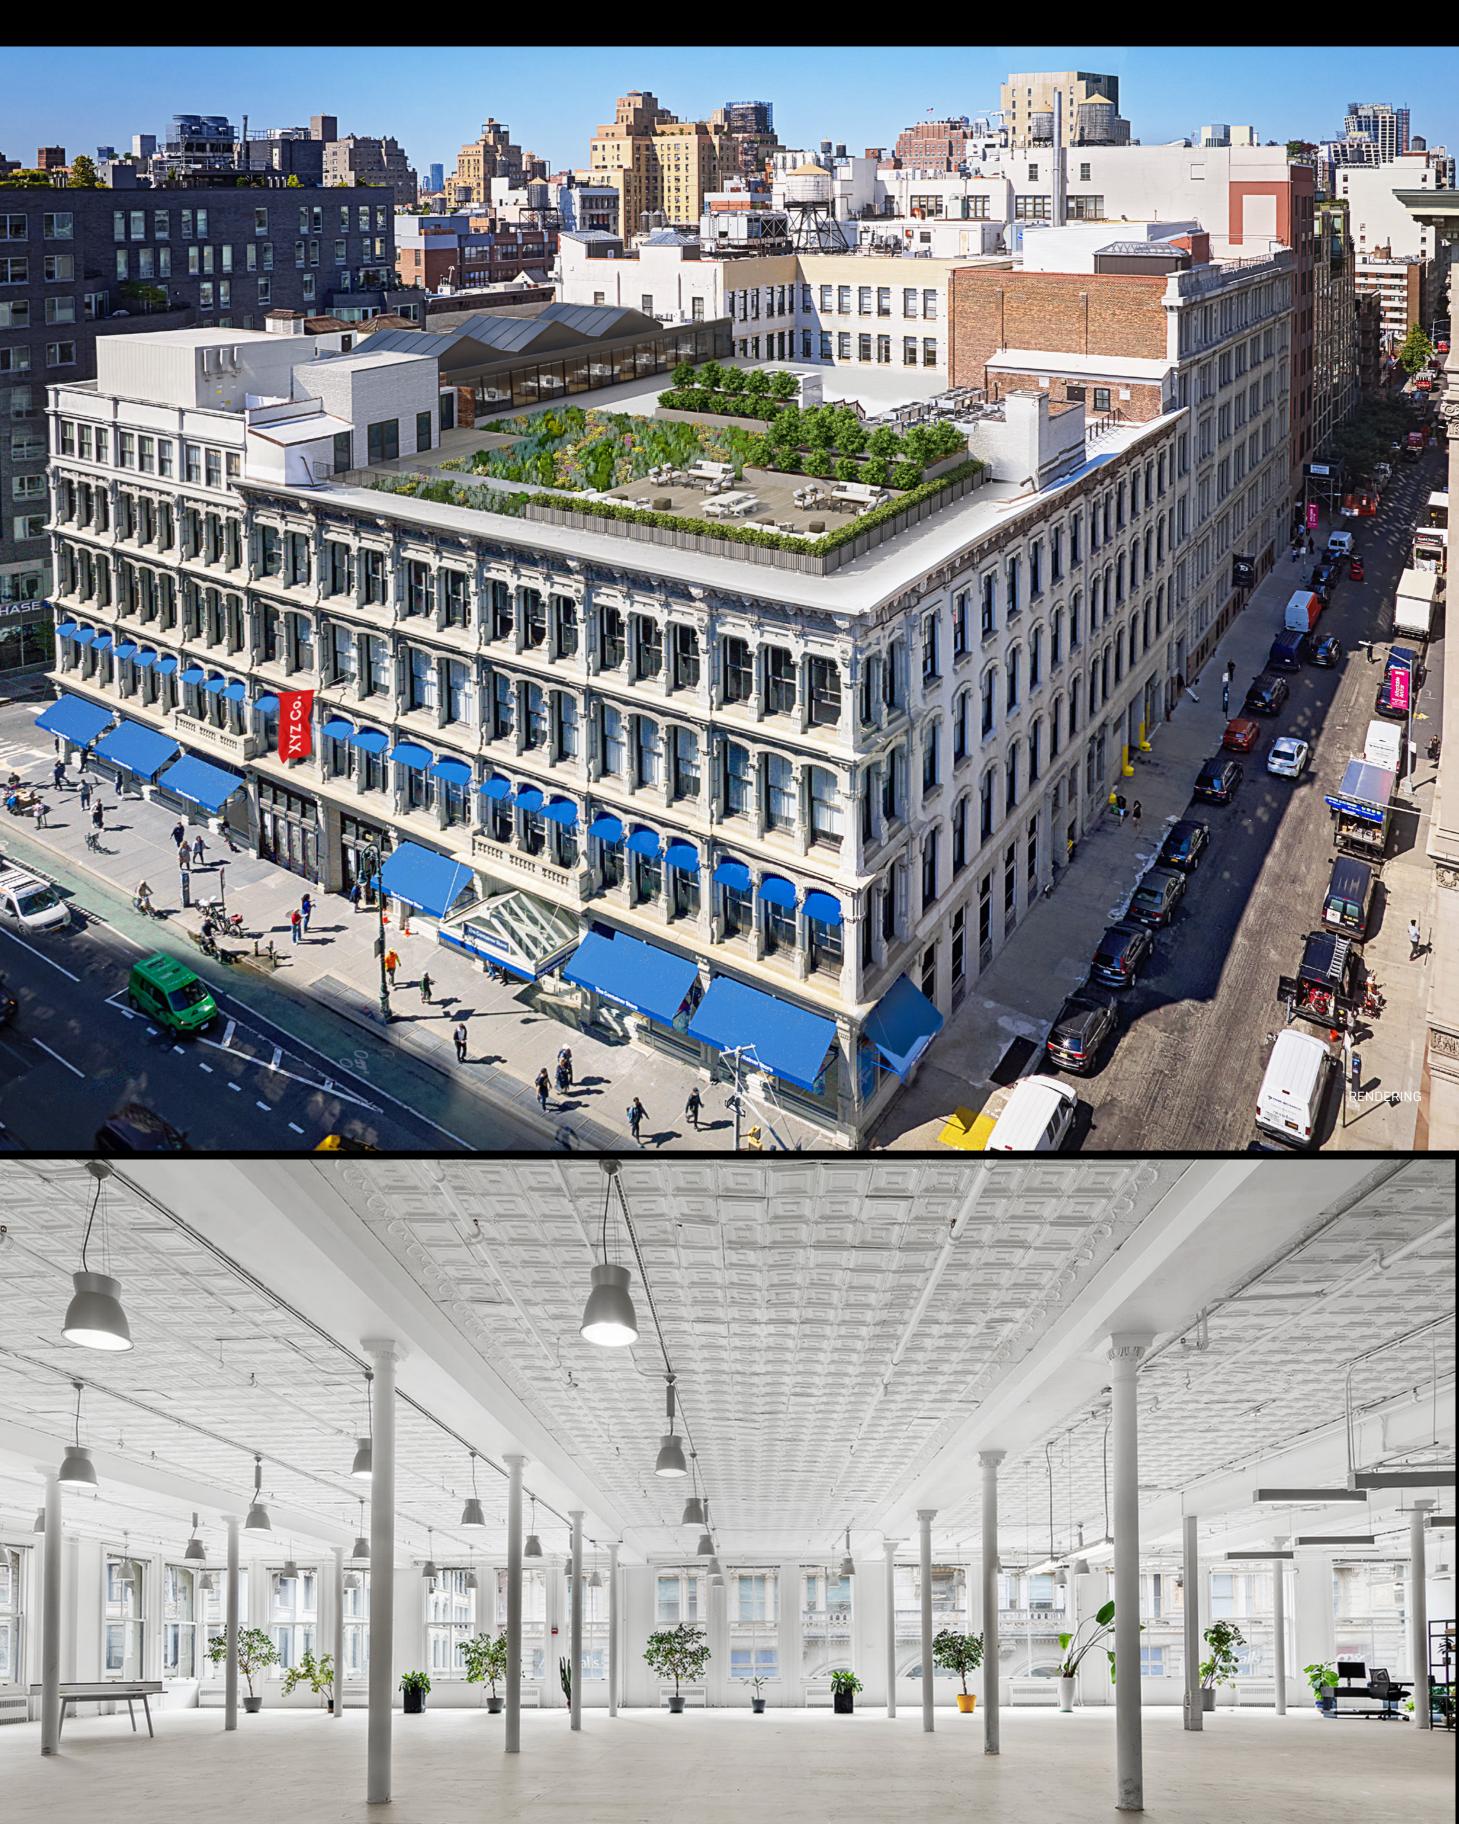

AVENUE 625 AVENUE OF THE AMERIC AMERICAS

## BLOCK OF 70,000 SFAVAILABLE FLOORS 2 & 3 - 35,156 RSF EACH

- FEATURES

• BRAND NEW LOBBY

• BUILDING SIGNAGE

• 4 SIDES OF LIGHT

- VIEW FULL GALLERY
- 15' CEILINGS + OVERSIZED WINDOWS LARGE FLOOR PLATES

VIEW VIRTUAL TOUR

• NARROW COLUMNS

NEW ROOF DECK

(WITH ELEVATOR ACCESS)

• TENANT-CONTROLLED HVAC

2ND FLOOR EXISTING INSTALLATION

DOWNLOAD PLAN

DOWNLOAD PLAN

PERIMETER OFFICES